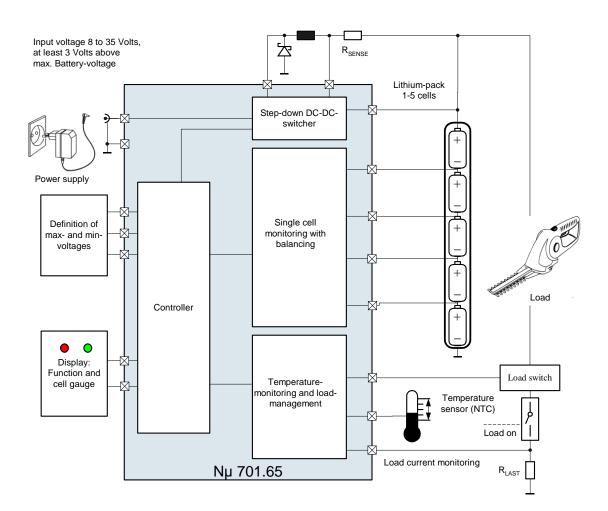

## One to Five Cell Li-Ion Charger-IC with Load-Management

## **Features:**

- Highly integrated including switching regulator on 7 x 7 mm<sup>2</sup>
- Charge current up to 700 mA adjustable through R<sub>SENSE</sub>
- Charging current up to 3 Ampere with additional external Transistor
- Easily adaptable to various Li-Ion chemistries

- Single cell monitoring
- Includes cell protective balancing
- State of operation indicated by 2 LEDs
- Load termination at low battery-gauge
- · Overload and short circuit shutdown
- Temperature and load current monitoring
- High reliability and low production cost due to low parts count

**Application:** e.g. Hedge clipper, accumulator drill, power tools, flashlight

Data sheet and evaluation board available.